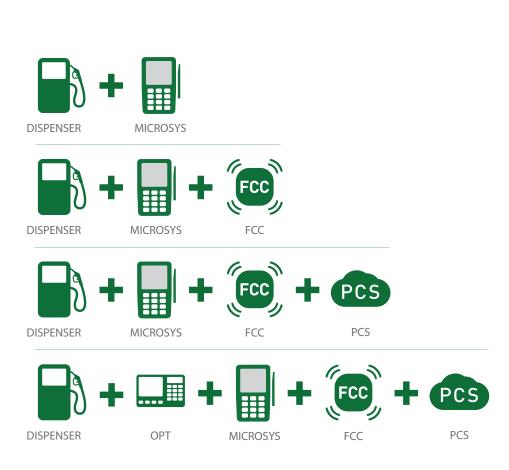

# ✓ AVAILABLE CONFIGURATIONS

FCC - FORECOURT CONTROLLER | PCS - PETROTEC CLOUD SERVICE | OPT - OUTDOOR PAYMENT TERMINAL

© 2018 Petrotec Group | All rights reserved. Petrotec, the Petrotec logo, Progress and combinations thereof are registered trademarks of Petrotec Group. Other names are informational and may be trademarks of their respective owners. Petrotec is continuously improving its products. Changes on the specifications may occur without prior notice. The imagery used may be indicative of style only. The available brochures are a guide and do not constitute an offer or contract.