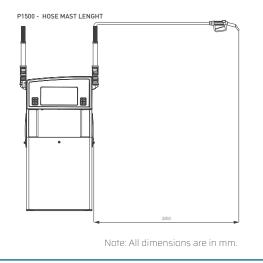

## ✓ AVAILABLE CONFIGURATIONS

P1500 - 1P1H - STANDARD HOSE BRACKET

P1500 - 2P2H - STANDARD HOSE BRACKET

P1500 - 2P2H - HOSE MAST

P1500 - 1P1H - HOSE MAST

P1500 - STANDARD HOSE LENGHT

0

0