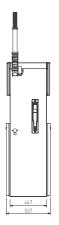

## **MAIN FEATURES**

| Construction | Frame: Galvanised Steel; Double Coated Painting                                             |  |
|--------------|---------------------------------------------------------------------------------------------|--|
|              | Housing: Stainless Steel                                                                    |  |
|              | Panels: Aluminium; Double Coated Painting                                                   |  |
| Admission    | Suction: High Performance Compact Gear Pump RTF<br>Pressure: Submersible Pump               |  |
| Meter        | Positive Displacement Meter PTF, with Pulse Generator and Integrated Electronic Calibration |  |
| Filters      | Reusable Stainless Steel, 100 µm mesh                                                       |  |
| Motor        | Eexd, Single/ Three-Phase, 50/60 Hz w/ Internal Thermal Protection                          |  |
| Calculator   | eMC Counter w/Pulse Interface                                                               |  |
| Hose         | Ø16, 19, 21, 25 mm (EN1360/EN13483) (VR2 Approved)                                          |  |
| Nozzle       | Automatic ZVA2 or Others                                                                    |  |
| Fuel Types   | Petrol   Diesel   Biodiesel   Ethanol (E85) (1)   LPG (1)   AdBlue wo/heating (1)           |  |
| Flow Rates   | 10, 40, 80, 130 L/min   Up to 2 Products/2 Hoses                                            |  |
| Certificates | ATEX                                                                                        |  |
|              |                                                                                             |  |

## ✓ AVAILABLE CONFIGURATIONS

P1500 - 1P1H - STANDARD HOSE BRACKET

P1500 - 2P2H - STANDARD HOSE BRACKET

P1500 - 2P2H - HOSE MAST

P1500 - 1P1H - HOSE MAST

P1500 - STANDARD HOSE LENGHT

0

0