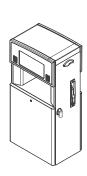

## **MAIN FEATURES**

| Construction | Frame: Galvanised Steel; Double Coated Painting                                             |  |
|--------------|---------------------------------------------------------------------------------------------|--|
|              | Housing: Stainless Steel                                                                    |  |
|              | Panels: Aluminium; Double Coated Painting                                                   |  |
| Admission    | Suction: High Performance Compact Gear Pump RTF<br>Pressure: Submersible Pump               |  |
| Meter        | Positive Displacement Meter PTF, with Pulse Generator and Integrated Electronic Calibration |  |
| Filters      | Reusable Stainless Steel, 100 µm mesh                                                       |  |
| Motor        | Eexd, Single/ Three-Phase, 50/60 Hz w/ Internal Thermal Protection                          |  |
| Calculator   | eMC Counter w/Pulse Interface                                                               |  |
| Hose         | Ø16, 19, 21, 25 mm (EN1360/EN13483) (VR2 Approved)                                          |  |
| Nozzle       | Automatic ZVA2 or Others                                                                    |  |
| Fuel Types   | Petrol   Diesel   Biodiesel   Ethanol (E85) (1)   LPG (1)   AdBlue wo/heating (1)           |  |
| Flow Rates   | 10, 40, 80, 130 L/min   Up to 2 Products/2 Hoses                                            |  |
| Certificates | ATEX                                                                                        |  |
|              |                                                                                             |  |

## ✓ AVAILABLE CONFIGURATIONS

P1500 - 1P1H - STANDARD HOSE BRACKET

P1500 - 2P2H - STANDARD HOSE BRACKET

P1500 - 2P2H - HOSE MAST

P1500 - 1P1H - HOSE MAST

P1500 - STANDARD HOSE LENGHT

0

0