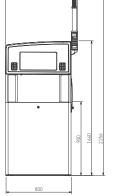

## **MAIN FEATURES**

| Construction | Frame: Galvanised Steel; Double Coated Painting                                             |  |
|--------------|---------------------------------------------------------------------------------------------|--|
|              | Housing: Stainless Steel                                                                    |  |
|              | Panels: Aluminium; Double Coated Painting                                                   |  |
| Admission    | Suction: High Performance Compact Gear Pump RTF<br>Pressure: Submersible Pump               |  |
| Meter        | Positive Displacement Meter PTF, with Pulse Generator and Integrated Electronic Calibration |  |
| Filters      | Reusable Stainless Steel, 100 µm mesh                                                       |  |
| Motor        | Eexd, Single/ Three-Phase, 50/60 Hz w/ Internal Thermal Protection                          |  |
| Calculator   | eMC Counter w/Pulse Interface                                                               |  |
| Hose         | Ø16, 19, 21, 25 mm (EN1360/EN13483) (VR2 Approved)                                          |  |
| Nozzle       | Automatic ZVA2 or Others                                                                    |  |
| Fuel Types   | Petrol   Diesel   Biodiesel   Ethanol (E85) (1)   LPG (1)   AdBlue wo/heating (1)           |  |
| Flow Rates   | 10, 40, 80, 130 L/min   Up to 2 Products/2 Hoses                                            |  |
| Certificates | ATEX                                                                                        |  |
|              |                                                                                             |  |

## ✓ AVAILABLE CONFIGURATIONS

P1500 - 1P1H - STANDARD HOSE BRACKET

P1500 - 2P2H - STANDARD HOSE BRACKET

P1500 - 2P2H - HOSE MAST

P1500 - 1P1H - HOSE MAST

P1500 - STANDARD HOSE LENGHT

0

0