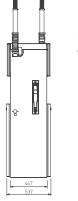

## ✓ AVAILABLE CONFIGURATIONS

P1500 - 1P1H - STANDARD HOSE BRACKET

P1500 - 2P2H - STANDARD HOSE BRACKET

P1500 - 2P2H - HOSE MAST

P1500 - 1P1H - HOSE MAST

P1500 - STANDARD HOSE LENGHT

0

0