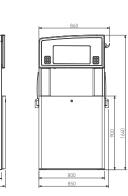

## **MAIN FEATURES**

| Construction | Frame: Galvanised Steel; Double Coated Painting                                             |  |
|--------------|---------------------------------------------------------------------------------------------|--|
|              | Housing: Stainless Steel                                                                    |  |
|              | Panels: Aluminium; Double Coated Painting                                                   |  |
| Admission    | Suction: High Performance Compact Gear Pump RTF<br>Pressure: Submersible Pump               |  |
| Meter        | Positive Displacement Meter PTF, with Pulse Generator and Integrated Electronic Calibration |  |
| Filters      | Reusable Stainless Steel, 100 µm mesh                                                       |  |
| Motor        | Eexd, Single/ Three-Phase, 50/60 Hz w/ Internal Thermal Protection                          |  |
| Calculator   | eMC Counter w/Pulse Interface                                                               |  |
| Hose         | Ø16, 19, 21, 25 mm (EN1360/EN13483) (VR2 Approved)                                          |  |
| Nozzle       | Automatic ZVA2 or Others                                                                    |  |
| Fuel Types   | Petrol   Diesel   Biodiesel   Ethanol (E85) (1)   LPG (1)   AdBlue wo/heating (1)           |  |
| Flow Rates   | 10, 40, 80, 130 L/min   Up to 2 Products/2 Hoses                                            |  |
| Certificates | ATEX                                                                                        |  |
|              |                                                                                             |  |

## ✓ AVAILABLE CONFIGURATIONS

P1500 - 1P1H - STANDARD HOSE BRACKET

P1500 - 2P2H - STANDARD HOSE BRACKET

P1500 - 2P2H - HOSE MAST

P1500 - 1P1H - HOSE MAST

P1500 - STANDARD HOSE LENGHT

0

0