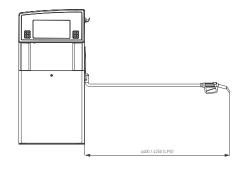

## ✓ AVAILABLE CONFIGURATIONS

P1500 - 1P1H - STANDARD HOSE BRACKET

P1500 - 2P2H - STANDARD HOSE BRACKET

P1500 - 2P2H - HOSE MAST

P1500 - 1P1H - HOSE MAST

P1500 - STANDARD HOSE LENGHT

0

0