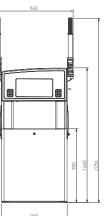

## **MAIN FEATURES**

| Construction | Frame: Galvanised Steel; Double Coated Painting                                             |  |
|--------------|---------------------------------------------------------------------------------------------|--|
|              | Housing: Stainless Steel                                                                    |  |
|              | Panels: Aluminium; Double Coated Painting                                                   |  |
| Admission    | Suction: High Performance Compact Gear Pump RTF<br>Pressure: Submersible Pump               |  |
| Meter        | Positive Displacement Meter PTF, with Pulse Generator and Integrated Electronic Calibration |  |
| Filters      | Reusable Stainless Steel, 100 µm mesh                                                       |  |
| Motor        | Eexd, Single/ Three-Phase, 50/60 Hz w/ Internal Thermal Protection                          |  |
| Calculator   | eMC Counter w/Pulse Interface                                                               |  |
| Hose         | Ø16, 19, 21, 25 mm (EN1360/EN13483) (VR2 Approved)                                          |  |
| Nozzle       | Automatic ZVA2 or Others                                                                    |  |
| Fuel Types   | Petrol   Diesel   Biodiesel   Ethanol (E85) (1)   LPG (1)   AdBlue wo/heating (1)           |  |
| Flow Rates   | 10, 40, 80, 130 L/min   Up to 2 Products/2 Hoses                                            |  |
| Certificates | ATEX                                                                                        |  |
|              |                                                                                             |  |

## ✓ AVAILABLE CONFIGURATIONS

P1500 - 1P1H - STANDARD HOSE BRACKET

P1500 - 2P2H - STANDARD HOSE BRACKET

P1500 - 2P2H - HOSE MAST

P1500 - 1P1H - HOSE MAST

P1500 - STANDARD HOSE LENGHT

0

0