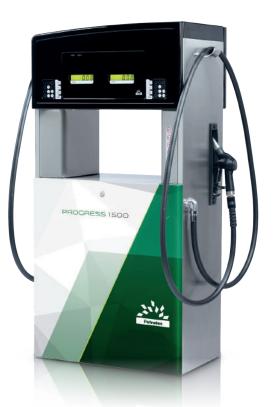

## DISPENSING SOLUTIONS > PROGRESS 1500

## **MAIN FEATURES**

| Construction | Frame: Galvanised Steel; Double Coated Painting                                             |  |
|--------------|---------------------------------------------------------------------------------------------|--|
|              | Housing: Stainless Steel                                                                    |  |
|              | Panels: Aluminium; Double Coated Painting                                                   |  |
| Admission    | Suction: High Performance Compact Gear Pump RTF<br>Pressure: Submersible Pump               |  |
| Meter        | Positive Displacement Meter PTF, with Pulse Generator and Integrated Electronic Calibration |  |
| Filters      | Reusable Stainless Steel, 100 µm mesh                                                       |  |
| Motor        | Eexd, Single/ Three-Phase, 50/60 Hz w/ Internal Thermal Protection                          |  |
| Calculator   | eMC Counter w/Pulse Interface                                                               |  |
| Hose         | Ø16, 19, 21, 25 mm (EN1360/EN13483) (VR2 Approved)                                          |  |
| Nozzle       | Automatic ZVA2 or Others                                                                    |  |
| Fuel Types   | Petrol   Diesel   Biodiesel   Ethanol (E85) (1)   LPG (1)   AdBlue wo/heating (1)           |  |
| Flow Rates   | 10, 40, 80, 130 L/min   Up to 2 Products/2 Hoses                                            |  |
| Certificates | ATEX                                                                                        |  |
|              |                                                                                             |  |